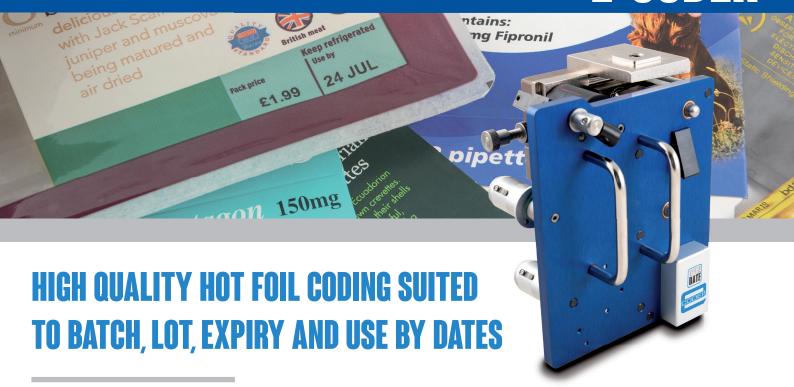

A comprehensive range of features are included as standard with the E-Coder yet it is priced for the budget conscious user who does not want to compromise on quality. The external digital control unit allows fine setting adjustments to be made in order to maximise print quality and an accurate foil adjustment system ensures that wastage is kept to an absolute minimum.

# MAIN FEATURES

- Up to 300 prints per min.
- Fully variable temperature control
- Digital electronic control unit
- LED Display
- 183m (600ft) Foil capacity

- Unsurpassed print quality
- Easy load foil magazine
- · Precision engineered design
- Magazine safety interlock

- User output signals
- End of foil alarm
- Dwell times of up to 2000 milliseconds
- Uses Type High or "T" slot type systems