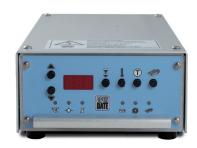

## **DIGITAL CONTROL UNIT**

The external digital control unit allows fine setting adjustments to be made to maximise print quality.